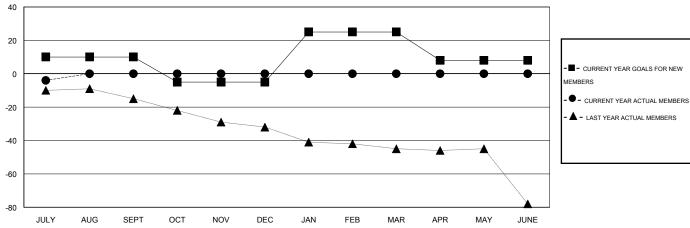

## GOALS AND ACTUAL MEMBERS CUMULATIVE

| GENDER DISTRIBU    | <u>ITION</u> |     |
|--------------------|--------------|-----|
| MALE               | 651 (68.31%) |     |
| FEMALE             | 302 (31.69%) |     |
|                    |              |     |
|                    |              |     |
| AMILY UNIT MEMBERS |              | 162 |
| IEAD OF HOUSEHOLD  | 79           |     |